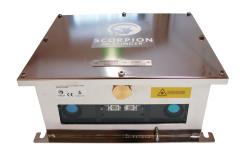

Day Night Scorpion 3D Stinger™ Camera

## **SPECIFICATION**

The Scorpion 3D Stinger™ Camera consists of:

- Stainless steel IP66 enclosure
- 3D calibrated from factory
- IR illumination
- Drain valve for breathing
- Software controlled or camera controlled auto exposure
- Bulkhead IP68 connectors
  - 2 x GigE cables
  - 12 VDC supply
  - 24 VDC supply
- Ambient temperatures: -10 to +40 deg C
- Outer dimensions: 374 x 326 x 160 mm
- Weight: 12 kg

The Day Night Scorpion 3D Stinger Camera is designed for marine use on ships, offshore and on oil rigs. It is designed for 24-7-365 operation and for exposure to rain, snow and sea spray. It works day and night in any weather condition.