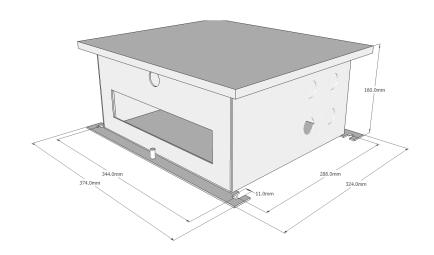

## **SPECIFICATION**

The Scorpion 3D Stinger™ Camera consists of:

- Stainless steel IP66 enclosure
- 3D calibrated from factory
- IR illumination
- Drain valve for breathing
- Software controlled or camera controlled auto exposure
- Bulkhead IP68 connectors
  - 2 x GigE cables
  - 12 VDC supply
  - 24 VDC supply
- Ambient temperatures: -10 to +40 deg C
- Outer dimensions: 374 x 326 x 160 mm
- Weight: 12 kg

With Scorpion Vision Software, the application may control camera exposure for optimal contrast in the varying lighting conditions experienced outdoors.

Housing dimensions